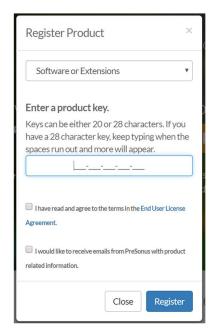

## <u>Step 5</u> – Once you have your *Presonus Studio One 4 Artist* Product Key, visit <u>my.presonus.com</u> and create a free user account.

Step 6 - Once logged into your My Presonus account, click "Register a Product".

<u>Step 7</u> – Choose Product Type "Software", and then enter your *Studio One 4 Artist* Product Key received in Step 1 into the Window. Accept the EULA by checking the box and then click Register.