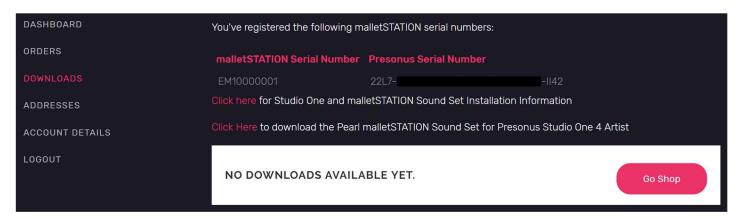

<u>Step 4</u>- Once at the downloads screen, you'll see the following information - Your malletSTATION Serial number, your *Presonus Studio One 4 Artist* Product Key, the installation instructions for *Studio One*, and the download for the *Pearl malletSTATION SoundSet* for *Studio One 4 Artist*. Write down/save your Presonus Product Key and download the *Pearl malletSTATION Sound Set*.