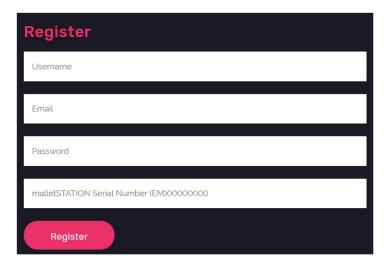

<u>Step 2</u> – Choose a username, email, and password, as well as enter your malletSTATION serial number (found on the bottom of the unit, or on the box).

<u>Step 3</u>- Once you're in your My Account screen, you'll see the following. Click on the Downloads tab on the left-hand side.