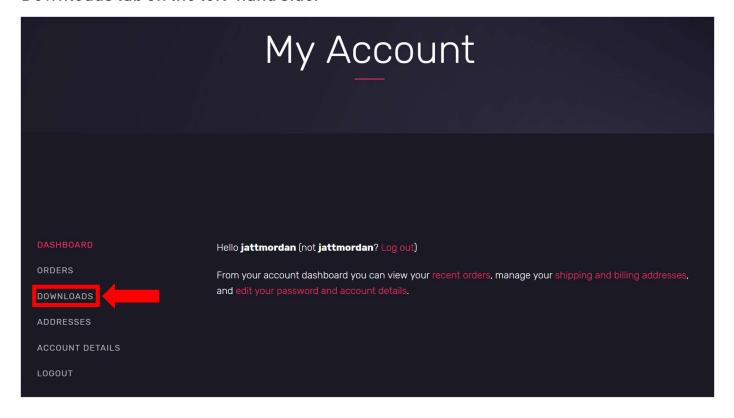

<u>Step 2</u> – Choose a username, email, and password, as well as enter your malletSTATION serial number (found on the bottom of the unit, or on the box).

<u>Step 3</u>- Once you're in your My Account screen, you'll see the following. Click on the Downloads tab on the left-hand side.