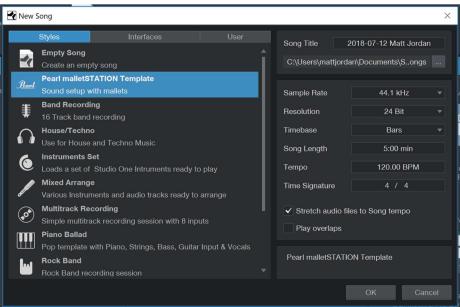

<u>Step 11</u> – Click "Create New Song" in the Start Screen to open the template list. Once open, choose the "Pearl malletSTATION Template".

Step 12 – At this point, both *Presonus Studio One 4 Artist* and the *Pearl malletSTATION Sound Set* are installed. Plug your malletSTATION into your computer, and you should then be able to select a track on the left hand side, play the malletSTATION, and hear sounds. Depending on your audio device, you might need to set your latency lower in the Studio One options/preferences to reduce the delay between the time your mallet hits the bars and the time you hear the sound.