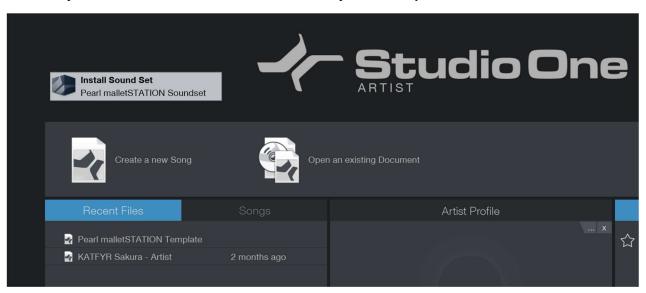

<u>Step 10</u> – Once you're at the Start Screen, drag the *Pearl malletSTATION Sound Set* file you downloaded in Step 1 anywhere into the *Studio One* Start Screen. The file will change into the "Install Sound Set" graphic shown in the below image. Let go of the file and it will automatically install in the correct location on your computer.