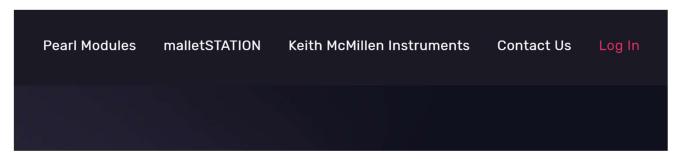

## Installation Instructions for *Presonus Studio One 4 Artist* and the Included *Pearl malletSTATION Sound Set*

<u>Step 1</u> – Visit <u>www.pearlmalletstation.com</u> to register and receive your Product Key for *Presonus Studio One 4 Artist* and to download the *Pearl malletSTATION Sound Set*. Click the Log In Button to get to the registration screen.