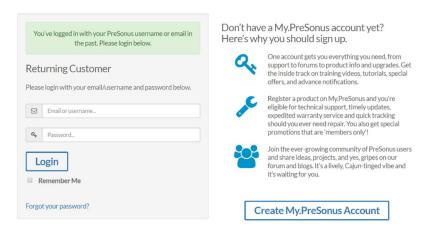

## Installation Instructions for *Presonus Studio One 4 Artist* and the Included *Pearl malletSTATION Sound Set*

<u>Step 1</u> – Visit <u>www.pearlmalletstation.com</u> to register and receive your Product Key for *Presonus Studio One 4 Artist* and to download the *Pearl malletSTATION Sound Set*. Click the Log In Button to get to the registration screen.