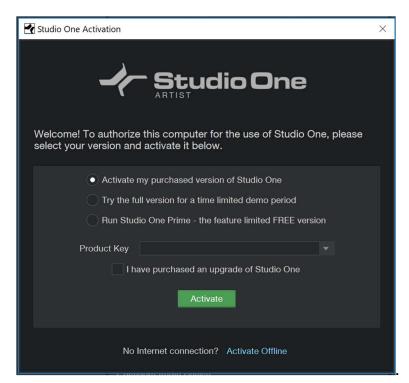

## <u>Step 8</u> – Download and install the correct version of *Studio One 4 Artist* for your device (Mac or PC) by following the instructions on the my.presonus.com website.

<u>Step 9</u> – Once installed, open the *Studio One 4 Artist* application and activate the purchased version using the Product Key and email address found in your My Presonus account.