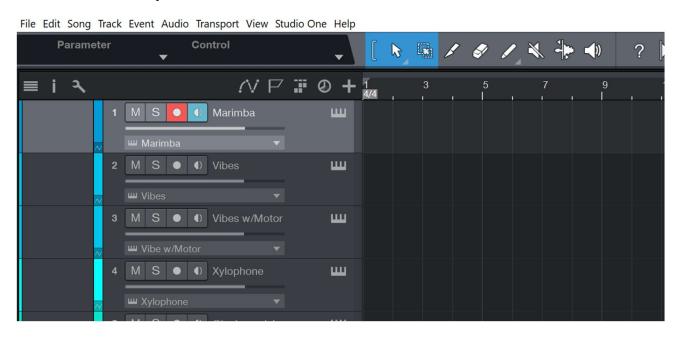

<u>Step 11</u> – Click "Create New Song" in the Start Screen to open the template list. Once open, choose the "Pearl malletSTATION Template".

Step 12 – At this point, both *Presonus Studio One 4 Artist* and the *Pearl malletSTATION Sound Set* are installed. Plug your malletSTATION into your computer, and you should then be able to select a track on the left hand side, play the malletSTATION, and hear sounds. Depending on your audio device, you might need to set your latency lower in the Studio One options/preferences to reduce the delay between the time your mallet hits the bars and the time you hear the sound.