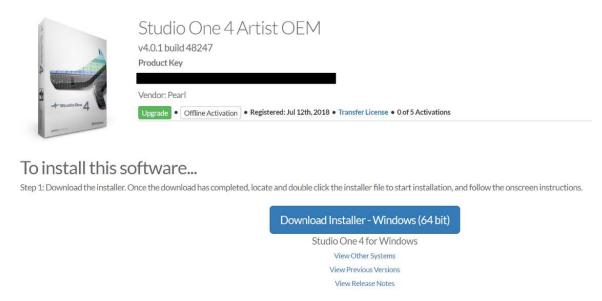

<u>Step 4</u>- Once at the downloads screen, you'll see the following information - Your malletSTATION Serial number, your *Presonus Studio One 4 Artist* Product Key, the installation instructions for *Studio One*, and the download for the *Pearl malletSTATION SoundSet* for *Studio One 4 Artist*. Write down/save your Presonus Product Key and download the *Pearl malletSTATION Sound Set*.

## <u>Step 8</u> – Download and install the correct version of *Studio One 4 Artist* for your device (Mac or PC) by following the instructions on the my.presonus.com website.

<u>Step 9</u> – Once installed, open the *Studio One 4 Artist* application and activate the purchased version using the Product Key and email address found in your My Presonus account.