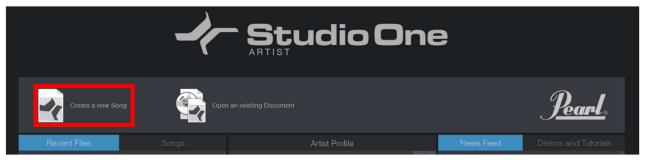

<u>Step 11</u> – Click "Create New Song" in the Start Screen to open the template list. Once open, choose the "Pearl malletSTATION Template".

Step 12 – At this point, both *Presonus Studio One 4 Artist* and the *Pearl malletSTATION Sound Set* are installed. Plug your malletSTATION into your computer, and you should then be able to select a track on the left hand side, play the malletSTATION, and hear sounds. Depending on your audio device, you might need to set your latency lower in the Studio One options/preferences to reduce the delay between the time your mallet hits the bars and the time you hear the sound.