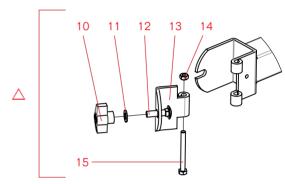

## Parts Schematic Gong Stand

Each connection uses the same clamp and hardware.

| Pos # | Model # | Description                                                |
|-------|---------|------------------------------------------------------------|
| 1     | 621     | Base for gong stand, assembled                             |
| 2     | 622     | Vertical support for gong stand, assembled                 |
| 3     | 623     | Height adjustment rod and holder for gong stand, assembled |
| 4     | 624     | T-piece for gong stand, assembled                          |
| 5     | 625     | Damper and damper holder for gong stand, assembled         |
|       |         | Damper and holder not available separately                 |
| 6     | 626     | Hanging hooks for gong stand, 2 assembled pieces           |
|       |         | Hooks only available as a set of 2                         |
| 7     | 627     | Mallet hook for gong stand, assembled                      |
| 8     | 628     | Shore for gong stand, assembled                            |
| 9     | PB132   | Quick release indexing pin, M12 x 1.5                      |
| 10    | PB522   | Wingnut open ( wingwidth 40 mm ) m8 black                  |
| 11    | PB427   | Plain washer m8, black                                     |
| 12    | PB100   | Flat countersunk square neck bolt m8x30                    |
| 13    | PM023   | Clamp for connection piece, black                          |
| 14    | PB329   | Selflocking hexagon nut cleveloc m6, black                 |
| 15    | PB022   | Hexagon head bolt-steel m6x70                              |
| 16    | PB509   | Wing-screw plastic (wingwidth 40mm ) m8x20                 |
| 17    | PBW12   | Wheel, 100 mm, with double break                           |
| 18    | PB408   | Plain washer m10                                           |
| 19    | PB206   | Hexagon socket head cap screw m10x35                       |
| 20    | PBS15   | Push in plastic plug, black (40 x 40 x 3)                  |