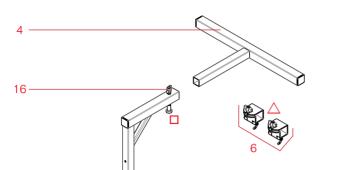

## Parts Schematic Gong Stand

Each connection uses the same clamp and hardware.

| Pos # | Model # | Description                                                |
|-------|---------|------------------------------------------------------------|
| 1     | 621     | Base for gong stand, assembled                             |
| 2     | 622     | Vertical support for gong stand, assembled                 |
| 3     | 623     | Height adjustment rod and holder for gong stand, assembled |
| 4     | 624     | T-piece for gong stand, assembled                          |
| 5     | 625     | Damper and damper holder for gong stand, assembled         |
|       |         | Damper and holder not available separately                 |
| 6     | 626     | Hanging hooks for gong stand, 2 assembled pieces           |
|       |         | Hooks only available as a set of 2                         |
| 7     | 627     | Mallet hook for gong stand, assembled                      |
| 8     | 628     | Shore for gong stand, assembled                            |
| 9     | PB132   | Quick release indexing pin, M12 x 1.5                      |
| 10    | PB522   | Wingnut open ( wingwidth 40 mm ) m8 black                  |
| 11    | PB427   | Plain washer m8, black                                     |
| 12    | PB100   | Flat countersunk square neck bolt m8x30                    |
| 13    | PM023   | Clamp for connection piece, black                          |
| 14    | PB329   | Selflocking hexagon nut cleveloc m6, black                 |
| 15    | PB022   | Hexagon head bolt-steel m6x70                              |
| 16    | PB509   | Wing-screw plastic (wingwidth 40mm ) m8x20                 |
| 17    | PBW12   | Wheel, 100 mm, with double break                           |
| 18    | PB408   | Plain washer m10                                           |
| 19    | PB206   | Hexagon socket head cap screw m10x35                       |
| 20    | PBS15   | Push in plastic plug, black (40 x 40 x 3)                  |