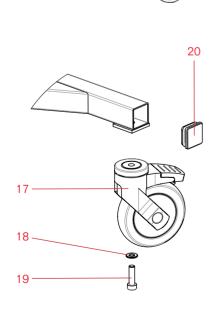

## Parts Schematic Gong Stand

Each connection uses the same clamp and hardware.

| Pos # | Model # | Description                                                |
|-------|---------|------------------------------------------------------------|
| 1     | 621     | Base for gong stand, assembled                             |
| 2     | 622     | Vertical support for gong stand, assembled                 |
| 3     | 623     | Height adjustment rod and holder for gong stand, assembled |
| 4     | 624     | T-piece for gong stand, assembled                          |
| 5     | 625     | Damper and damper holder for gong stand, assembled         |
|       |         | Damper and holder not available separately                 |
| 6     | 626     | Hanging hooks for gong stand, 2 assembled pieces           |
|       |         | Hooks only available as a set of 2                         |
| 7     | 627     | Mallet hook for gong stand, assembled                      |
| 8     | 628     | Shore for gong stand, assembled                            |
| 9     | PB132   | Quick release indexing pin, M12 x 1.5                      |
| 10    | PB522   | Wingnut open ( wingwidth 40 mm ) m8 black                  |
| 11    | PB427   | Plain washer m8, black                                     |
| 12    | PB100   | Flat countersunk square neck bolt m8x30                    |
| 13    | PM023   | Clamp for connection piece, black                          |
| 14    | PB329   | Selflocking hexagon nut cleveloc m6, black                 |
| 15    | PB022   | Hexagon head bolt-steel m6x70                              |
| 16    | PB509   | Wing-screw plastic (wingwidth 40mm ) m8x20                 |
| 17    | PBW12   | Wheel, 100 mm, with double break                           |
| 18    | PB408   | Plain washer m10                                           |
| 19    | PB206   | Hexagon socket head cap screw m10x35                       |
| 20    | PBS15   | Push in plastic plug, black (40 x 40 x 3)                  |