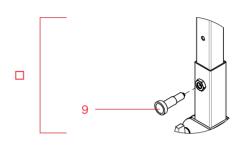

## Parts Schematic Gong Stand

Each connection uses the same clamp and hardware.

| Pos # | Model # | Description                                                |
|-------|---------|------------------------------------------------------------|
| 1     | 621     | Base for gong stand, assembled                             |
| 2     | 622     | Vertical support for gong stand, assembled                 |
| 3     | 623     | Height adjustment rod and holder for gong stand, assembled |
| 4     | 624     | T-piece for gong stand, assembled                          |
| 5     | 625     | Damper and damper holder for gong stand, assembled         |
|       |         | Damper and holder not available separately                 |
| 6     | 626     | Hanging hooks for gong stand, 2 assembled pieces           |
|       |         | Hooks only available as a set of 2                         |
| 7     | 627     | Mallet hook for gong stand, assembled                      |
| 8     | 628     | Shore for gong stand, assembled                            |
| 9     | PB132   | Quick release indexing pin, M12 x 1.5                      |
| 10    | PB522   | Wingnut open ( wingwidth 40 mm ) m8 black                  |
| 11    | PB427   | Plain washer m8, black                                     |
| 12    | PB100   | Flat countersunk square neck bolt m8x30                    |
| 13    | PM023   | Clamp for connection piece, black                          |
| 14    | PB329   | Selflocking hexagon nut cleveloc m6, black                 |
| 15    | PB022   | Hexagon head bolt-steel m6x70                              |
| 16    | PB509   | Wing-screw plastic (wingwidth 40mm ) m8x20                 |
| 17    | PBW12   | Wheel, 100 mm, with double break                           |
| 18    | PB408   | Plain washer m10                                           |
| 19    | PB206   | Hexagon socket head cap screw m10x35                       |
| 20    | PBS15   | Push in plastic plug, black (40 x 40 x 3)                  |